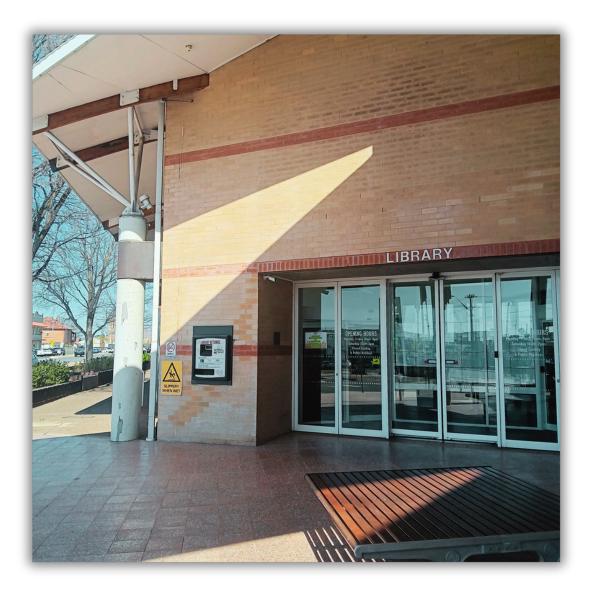

# Soon, we will go to the library.

## The library is a place where I can look at books.

Sometimes when we go to the Library I can go to 'Tell me a Story' in the Children's Room.

There are other grown-ups, children and senior friends at Tell me a Story.