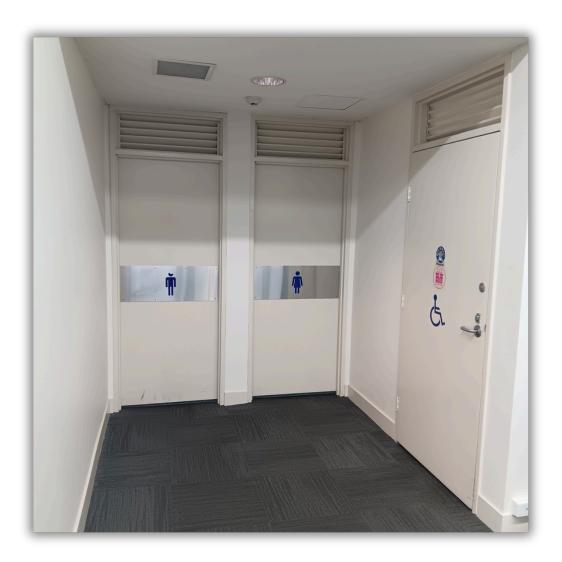

Sometimes I will use crayons, scissors and glue. My grown-up will help me.

There is a bathroom at the library if I need to use the toilet.

I can look for books on the bookshelves after Story Time.

I can wave and say "Goodbye" to the librarian and other children when it is time to go.