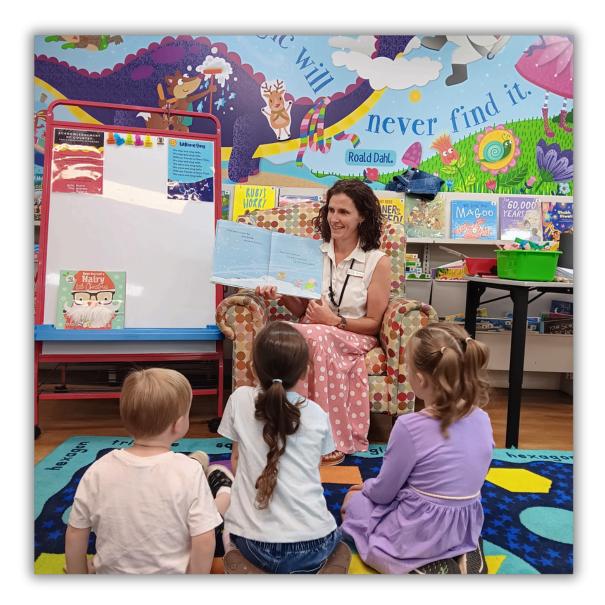

There is a librarian who does Tell me a Story for the children. They are like a teacher.

At 'Tell me a Story' the librarian will read books to the children. I will sit and listen to the stories.

I sit on the rug with the other children at 'Tell me a Story'.

## I use gentle hands with other children and books at the library.

Sometimes I will sing some songs and there will be music.

After I have listened to the stories, I will do activities or craft with my senior friends. My grown-up will help me.