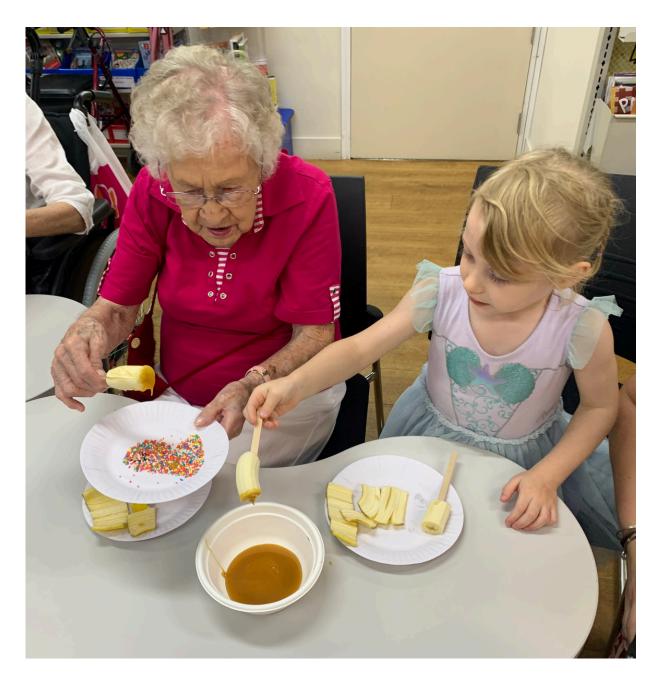

## I use gentle hands with other children and books at the library.

Sometimes I will sing some songs and there will be music.

After I have listened to the stories, I will do activities or craft with my senior friends. My grown-up will help me.