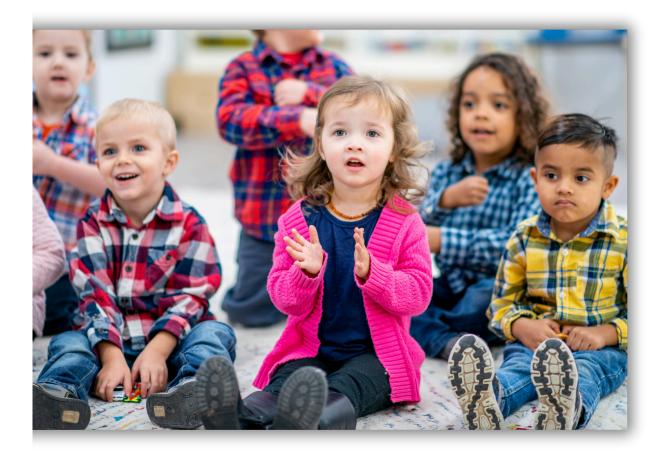

## The library is a place where I can look at books.

Sometimes when we go to the Library I can go to 'Tell me a Story' in the Children's Room.

There are other grown-ups, children and senior friends at Tell me a Story.

There is a librarian who does Tell me a Story for the children. They are like a teacher.

At 'Tell me a Story' the librarian will read books to the children. I will sit and listen to the stories.

I sit on the rug with the other children at 'Tell me a Story'.

## I use gentle hands with other children and books at the library.

Sometimes I will sing some songs and there will be music.

After I have listened to the stories, I will do activities or craft with my senior friends. My grown-up will help me.