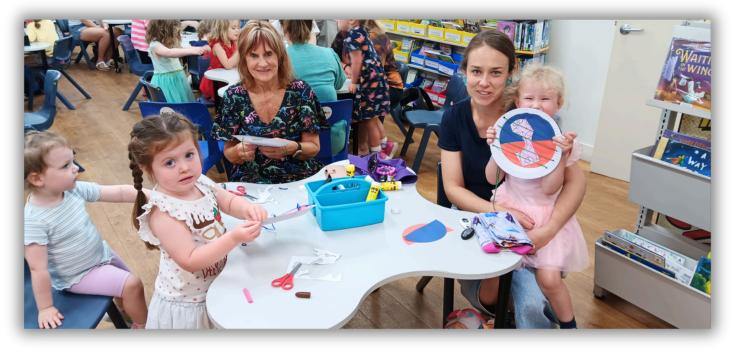

## I use gentle hands with other children and books at the library.

Sometimes I will sing some songs and there will be music.

After I have listened to the stories, I will do activities or craft with my senior friends. My grown-up will help me.

Sometimes I will use crayons, scissors and glue. My grown-up will help me.

There is a bathroom at the library if I need to use the toilet.

I can look for books on the bookshelves after Story Time.

I can wave and say "Goodbye" to the librarian and other children when it is time to go.