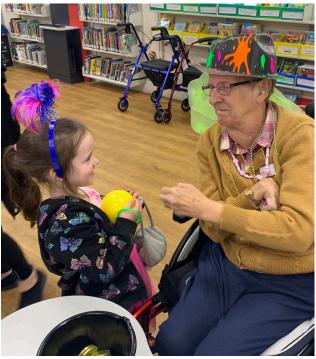

## The library is a place where I can look at books.

Sometimes when we go to the Library I can go to 'Tell me a Story' in the Children's Room.

There are other grown-ups, children and senior friends at Tell me a Story.

## I use gentle hands with other children and books at the library.

Sometimes I will sing some songs and there will be music.

After I have listened to the stories, I will do activities or craft with my senior friends. My grown-up will help me.