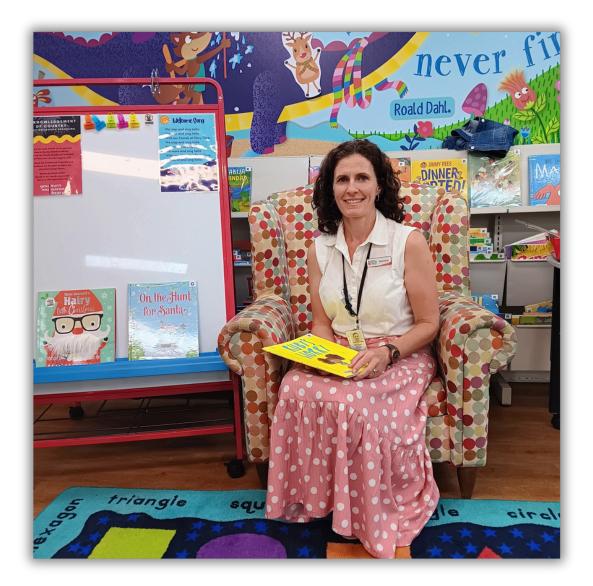

There is a librarian who does Tell me a Story for the children. They are like a teacher.

At 'Tell me a Story' the librarian will read books to the children. I will sit and listen to the stories.

I sit on the rug with the other children at 'Tell me a Story'.