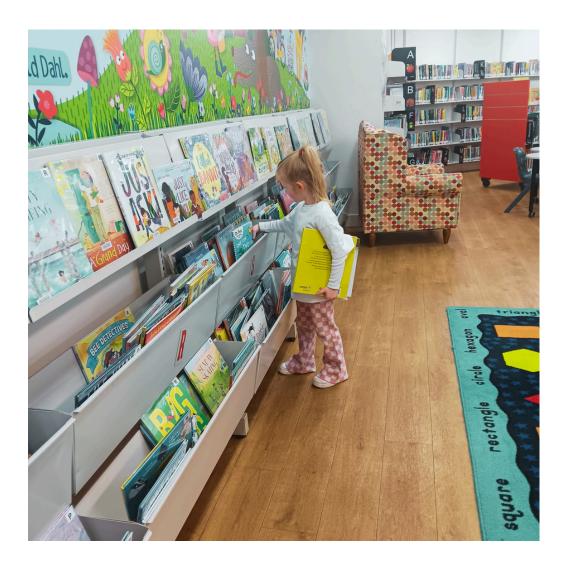

## The library is a place where I can look at books.

Sometimes when we go to the Library I can go to 'Tell me a Story' in the Children's Room.

There are other grown-ups, children and senior friends at Tell me a Story.

## I use gentle hands with other children and books at the library.

Sometimes I will sing some songs and there will be music.

After I have listened to the stories, I will do activities or craft with my senior friends. My grown-up will help me.

Sometimes I will use crayons, scissors and glue. My grown-up will help me.

There is a bathroom at the library if I need to use the toilet.

I can look for books on the bookshelves after Story Time.

I can wave and say "Goodbye" to the librarian and other children when it is time to go.