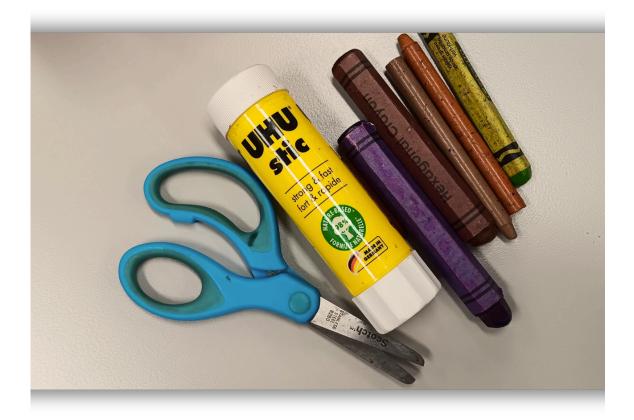

Sometimes I will use crayons, scissors and glue. My grown-up will help me.

There is a bathroom at the library if I need to use the toilet.

I can look for books on the bookshelves after Story Time.

I can wave and say "Goodbye" to the librarian and other children when it is time to go.