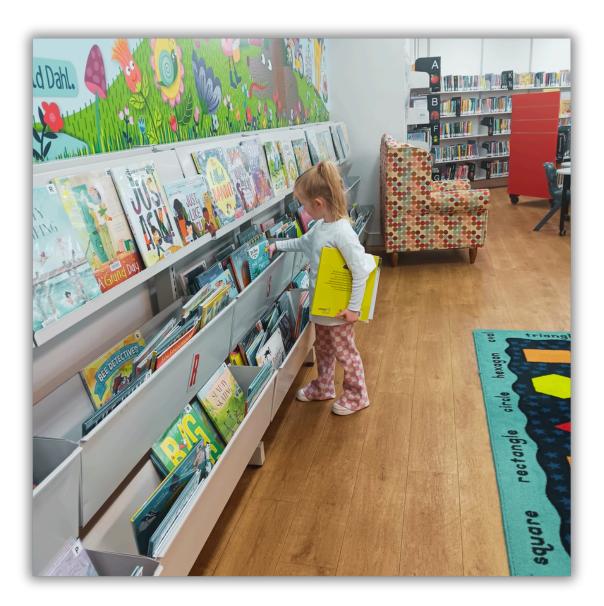

## The library is a place where I can look at books.

Sometimes when we go to the Library I can go to 'Tell me a Story' in the Children's Room.

There are other grown-ups, children and senior friends at Tell me a Story.

Sometimes I will use crayons, scissors and glue. My grown-up will help me.

There is a bathroom at the library if I need to use the toilet.

I can look for books on the bookshelves after Story Time.

I can wave and say "Goodbye" to the librarian and other children when it is time to go.