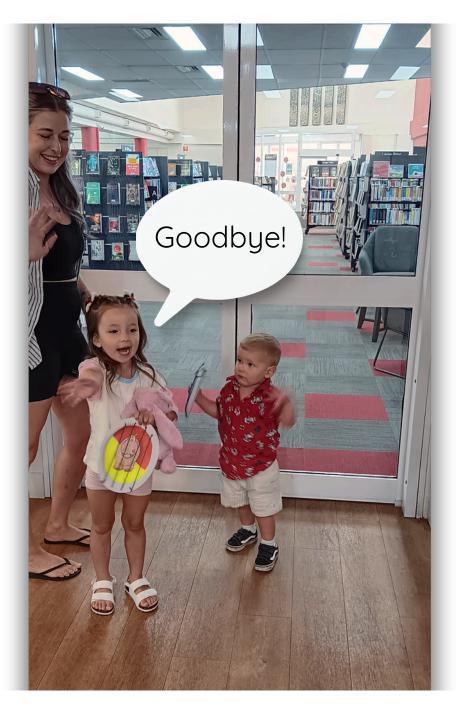

Sometimes I will use crayons, scissors and glue. My grown-up will help me.

There is a bathroom at the library if I need to use the toilet.

I can look for books on the bookshelves after Story Time.

I can wave and say "Goodbye" to the librarian and other children when it is time to go.