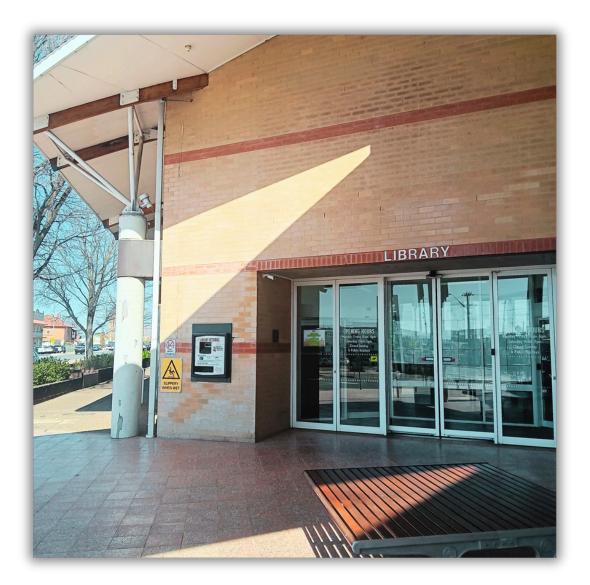

ell me a Story' the librarian will read books to the children. I will sit and listen to the stories.



I sit on the rug with the other children at 'Tell me a Story'.



## I use gentle hands with other children and books at the library.



Sometimes I will sing some songs and there will be music.



After I have listened to the stories, I will do activities or craft with my senior friends. My grown-up will help me.



Sometimes I will use crayons, scissors and glue. My grown-up will help me.



There is a bathroom at the library if I need to use the toilet.



I can look for books on the bookshelves after Story Time.



I can wave and say "Goodbye" to the librarian and other children when it is time to go.



## I am learning about going to 'Tell me a Story' at the Library.

### The End





#### Visit gmlib.co/kids for more social stories:

- Visiting the Library
- Giggle & Wiggle
- Story Time

We value your feedback  $\longrightarrow$  gmlib.co/feedback



## goulburn mulwaree library