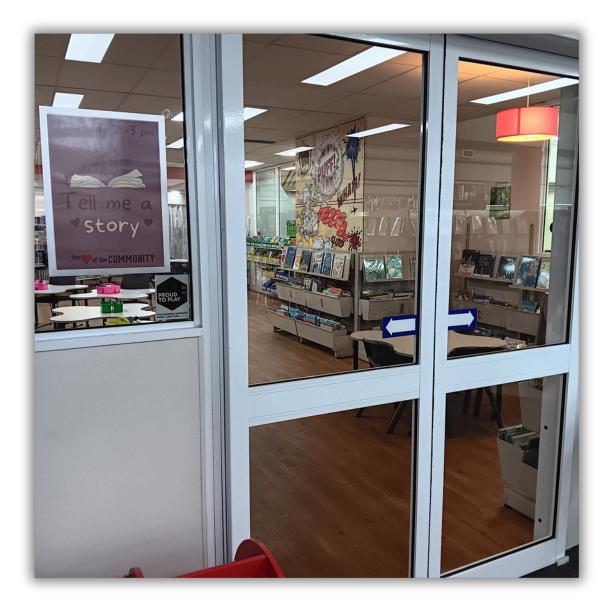

## Tell me a story

## The library is a place where I can look at books.

Sometimes when we go to the Library I can go to 'Tell me a Story' in the Children's Room.

There are other grown-ups, children and senior friends at Tell me a Story.